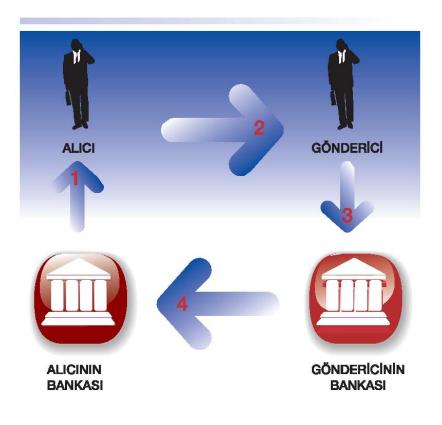

#### NASIL KULLANILACAK?

- 1- Her banka, müşterisinin para transferine konu hesabı için IBAN'ı üretmiş durumdadır ve müşterisine bildirir.
- 2- Parayı alacak olan kişi (ALICI) kendi hesabına ait IBAN'ı parayı gönderecek olan kişiye (GÖNDERİCİ) bildirir.
- 3- Gönderici, para transfer emrini kendi bankasına verirken alıcının IBAN'ını belirtir.
- 4- Göndericinin bankası bu IBAN'ı doğrular ve alıcının IBAN'ına para transferini gerçekleştirir.