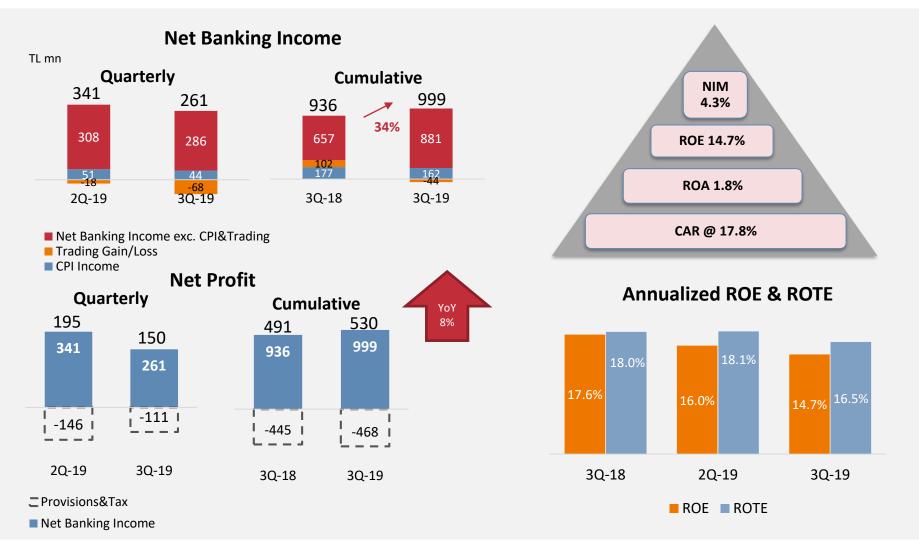

# **3Q-19 Highlights**

<sup>\*</sup>Net Banking Income = Income before provisions and tax

#### **Elevating Contribution of Commissions to Quarterly and Yearly Net Income**

|                           | Cu      | mulative |       |    |       | Quarterly | /    |                               |
|---------------------------|---------|----------|-------|----|-------|-----------|------|-------------------------------|
| TL mn                     | 9Q-18   | 9Q-19    | YoY   | 20 | Q-19  | 3Q-19     | QoQ  |                               |
| Net Interest Income       | 922.2   | 1,142.5  | 24%   | 3  | 98.8  | 371.7     | -7%  | Consistently stable NIM       |
| Trading Income            | 101.8   | -44.4    | -144% | -: | 18.3  | -68.4     | n.m  |                               |
| (Derivative MtM Valuation | 41.1    | -40.2    | n.m   | -  | -13.8 | -45.7)    | n.m  | Derivative valuations due to  |
| Net Commissions           | 13.2    | 19.8     | 50%   |    | 5.2   | 6.8       | 30%  | Visible pick decreasing rates |
| Dividend & Other          | 19.0    | 31.6     | 66%   |    | 5.4   | 1.6       | -70% | up in the advisory            |
| Banking Income            | 1,056.3 | 1,149.5  | 9%    | 3  | 91.1  | 311.7     | -20% | fees                          |
| OPEX (-)                  | 120.1   | 150.8    | 26%   | 5  | 50.5  | 50.6      | 0%   | Steady                        |
| Net Banking Income        | 936.2   | 998.7    | 7%    | 3  | 40.7  | 261.1     | -23% | efficiency<br>metrics         |
| Provisions (-)            | 333.8   | 318.4    | -5%   | 9  | 91.2  | 68.4      | -25% |                               |
| Tax Provisions (-)        | 111.3   | 150.0    | 35%   | 5  | 54.6  | 42.4      | -22% |                               |
| Net Profit                | 491.0   | 530.3    | 8%    | 1  | 94.8  | 150.3     | -23% |                               |