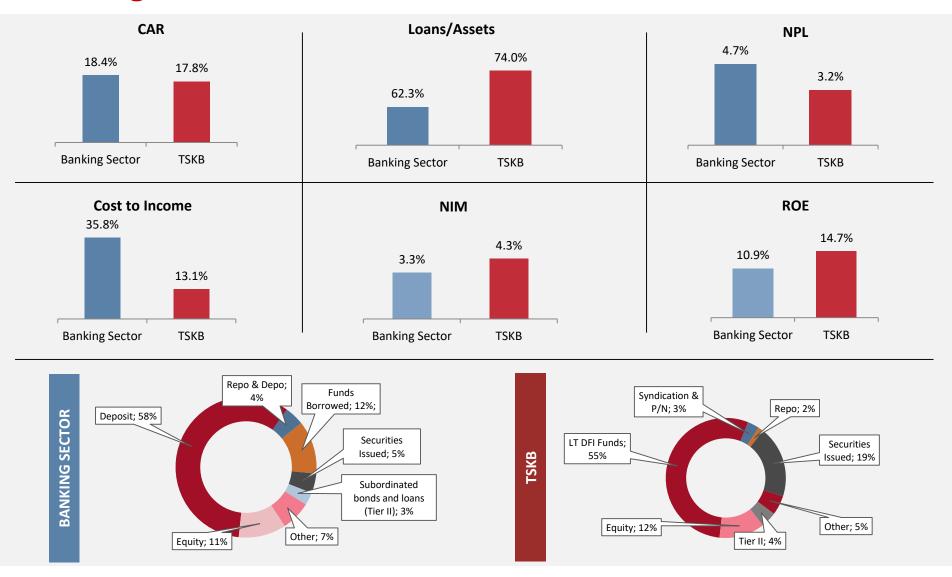

# **Banking Sector vs TSKB**

Majority of the funding is deposits with an average maturity of circa 1.1 months, while that of credits is almost 2.0 years.

Majority of the funding is in long term with an average maturity of 11 years while that of the loans is 5.5 years.