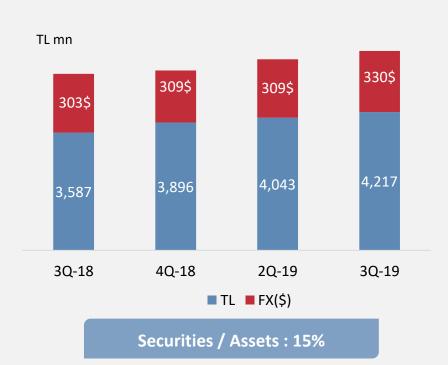

### **Favorable Yields on Securities support Profitability**

- 69% of the total securities portfolio is in TL terms.
- Duration: 1.0 yrs in Fixed bonds, 1.5 yrs in Floating bonds,
   3.1 yrs in CPIs in TL Sec. Portfolio.
- **70%** is in AFS portfolio.
- Private sector bonds: 2.8% of total portfolio