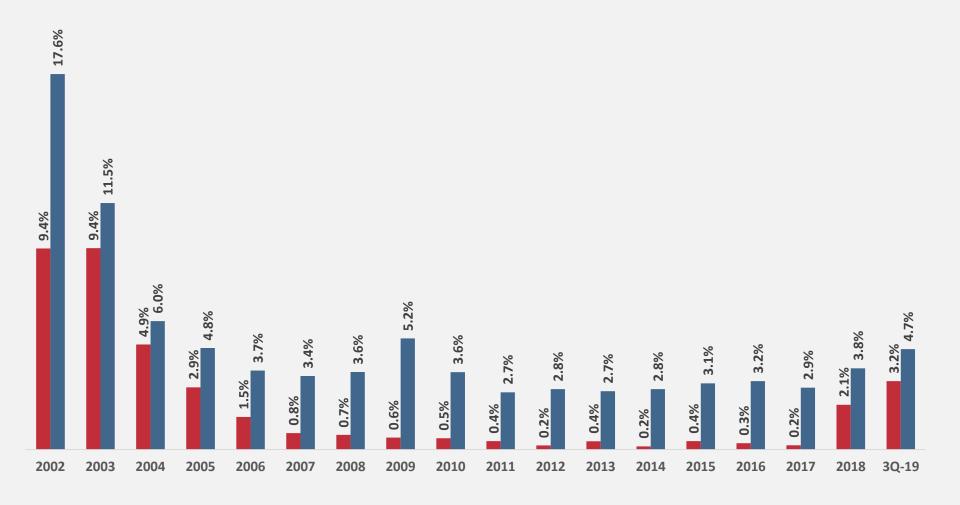

| 288            |  |  |  |  |  |
| Gross Loans     | 29,705       | 100.0%         | 2.7%           | 791            |  |  |  |  |  |
| Free Provisions |              |                |                | 240            |  |  |  |  |  |

<sup>\*</sup> The loan under Financial Assets at Fair Value Through P/L (former OTAŞ loan) is included in Stage 2 Loans

Sep'19 Net CoR \*\* 101 bps



<sup>\*\*</sup> Net Cost of Risk is calculated for the first 9M of the year.

### Visible Improvement in the Weight of Restructured Loans





- Well-diversified Stage 2 sectoral breakdown
  - 82% of Electricity Generation Loans are RE, all of which are under feed-in tariff
  - OTAŞ (LYY) loan is illustrated under telecom/logistics risk.



# **Historical Trend of NPL Ratio: TSKB vs Banking Sector**





### **Favorable Yields on Securities support Profitability**



- 69% of the total securities portfolio is in TL terms.
- Duration: 1.0 yrs in Fixed bonds, 1.5 yrs in Floating bonds,
   3.1 yrs in CPIs in TL Sec. Portfolio.
- **70%** is in AFS portfolio.
- Private sector bonds: 2.8% of total portfolio







#### **Elevating Contribution of Commissions to Quarterly and Yearly Net Income**

|                           | Cu      | mulative |       |    |       | Quarterly | /    |                               |
|---------------------------|---------|----------|-------|----|-------|-----------|------|-------------------------------|
| TL mn                     | 9Q-18   | 9Q-19    | YoY   | 20 | Q-19  | 3Q-19     | QoQ  |                               |
| Net Interest Income       | 922.