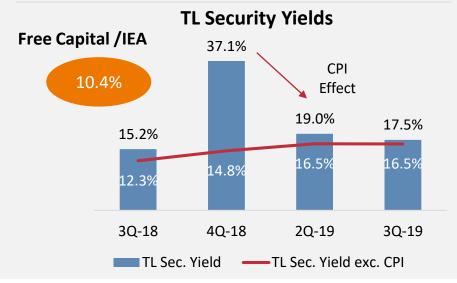

### **Favorable Yields on Securities support Profitability**

- 69% of the total securities portfolio is in TL terms.
- Duration: 1.0 yrs in Fixed bonds, 1.5 yrs in Floating bonds,
   3.1 yrs in CPIs in TL Sec. Portfolio.
- **70%** is in AFS portfolio.
- Private sector bonds: 2.8% of total portfolio