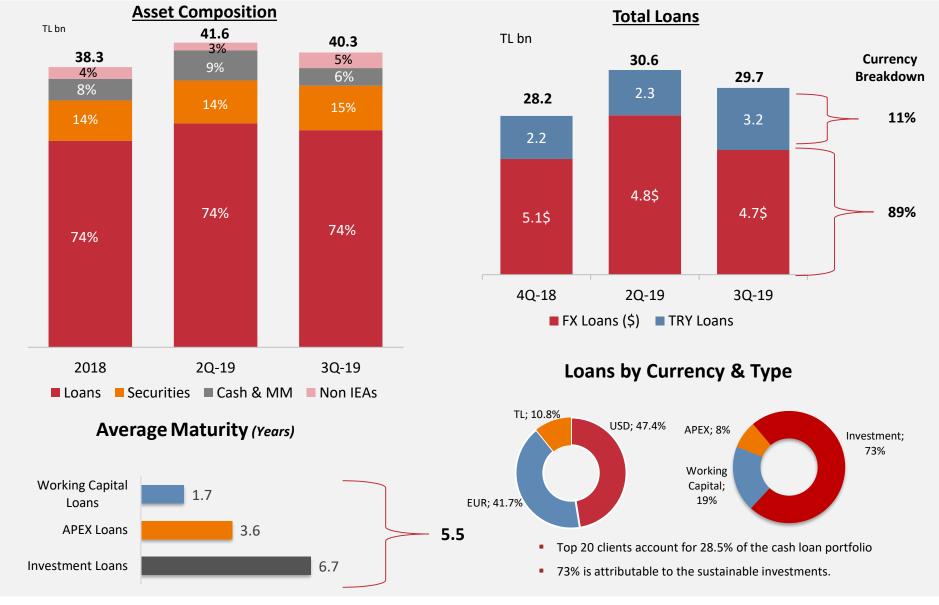

e that of credits is almost 2.0 years.

Majority of the funding is in long term with an average maturity of 11 years while that of the loans is 5.5 years.



# **Solid FX Liquidity and Maturity Profile**





# **Long Term DFI Funding Base**



# Yearly Multilateral Funding Agreements









#### **DFI Funding Agreements in 2019**

#### China Development Bank - USD 200 mn

First Treasury Guaranteed CDB loan with long maturity in Turkey

Manufacturing sector, SME, Energy, Infrastructure, Health and Education

#### **DFI Funding Agreements in 2018**

World Bank - USD 400 mn

Inclusive Access to Finance Project

AIIB - USD 200 mn

Sustainable Energy and Infrastructure



# Outstanding project themes shaping future loan book





# Resilient Balance Sheet against volatile market conditions





### **Strong Risk Management Perspective**

Credit Risk

- Monitoring the clients individually with analysing the financials
- Preparing monitoring reports for the clients at least once a year
- Keeping track of internal and external (if it is done) ratings of the customers, reviewing the internal ratings annually
- Actively managing the companies that are categorized in watch list (defined as loans that are 30 to 90 days delinquent)
- The value of the collateral taken is generally above the value of the loan
- Bank's lending is subject to the principles and internal limits set by the Board of Directors

Market Risk

- Matching policy of assets and liabilities with fixed and floating interest rates in different currencies.
   Close matching structure of loans and funding for interest a