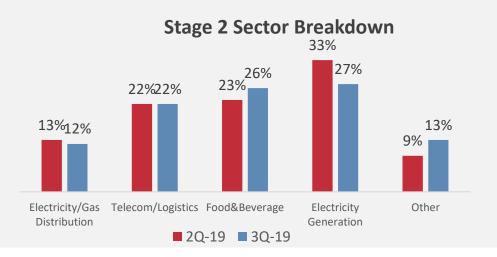

### Visible Improvement in the Weight of Restructured Loans

- Well-diversified Stage 2 sectoral breakdown
  - 82% of Electricity Generation Loans are RE, all of which are under feed-in tariff
  - OTAŞ (LYY) loan is illustrated under telecom/logistics risk.