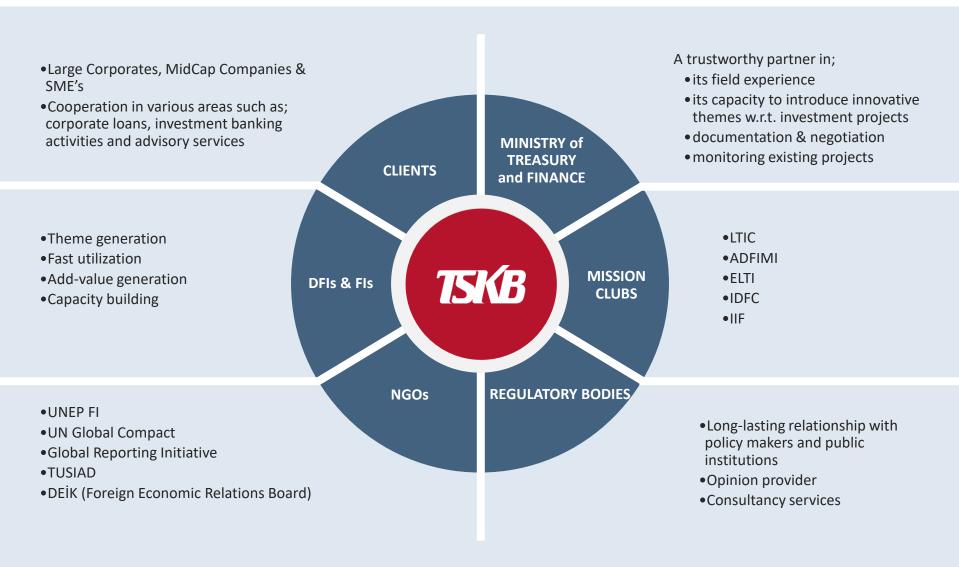

stry of Treasury and

#### **TSKB** at a Glance

- TRY 40.3 bn asset size
- **369** employees, **1** branch
- 13th bank in terms of asset size
- 3.4% market share in LTFC corporate loans
- **TRY 2.6 bn** MCAP\*

\*As of Nov. 4, 2019

58.4% of free float belongs to foreign investors

Subsidiaries

YATRIM FINANSMAN

SESCARUS

SIGNIFICATION STATEMAN S

| ■ İş Bank Group        | 40.7%                       |
|------------------------|-----------------------------|
| ■ Vakıfbank            | Shareholder Structure 50.9% |
| ■ Free Float and Other | 8.4%                        |

| Ratings      | ТЅКВ    | Turkey |
|--------------|---------|--------|
| Fitch LTFC   | B+      | BB-    |
| Moody's LTIR | В3      | B1     |
| SAHA         | 9.56/10 |        |



#### Main Stakeholders of the Bank





# **Sustainability is Key to Our Activities**

#### Support for employment in Turkey;

- Encouraging women participation to the economy
- Providing financing to operational health and safety
- Supporting less developed regions

# Financing to reduce energy dependency in Turkey

- Financing renewable energy projects;
- Energy and resource efficiency investments

Support transition to low carbon economy



Monitoring social impacts of financed investments



- Extend resources for UN Sustainable Development Goals
- Supporting 14 of Sustainable Development Goals



#### Core Business Lines Supporting the Bank's Mission

#### **Corporate Banking**

- Direct loan financing industrial investments, energy and resource efficiency, renewable energy, inclusiveness, women empowerment, education a