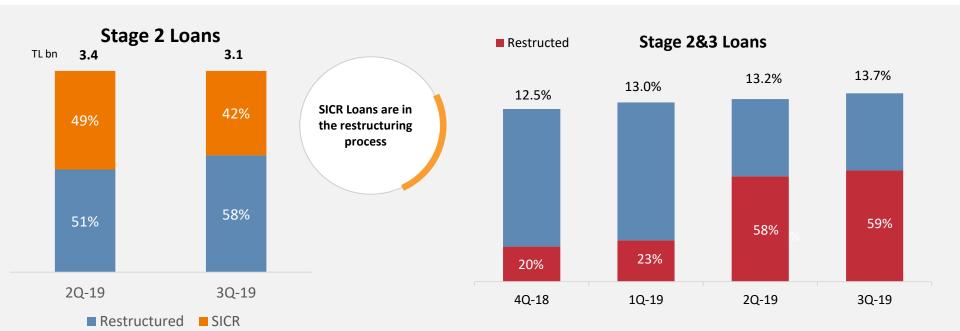

### Visible Improvement in the Weight of Restructured Loans

- Well-diversified Stage 2 sectoral breakdown
  - 82% of Electricity Generation Loans are RE, all of which are under feed-in tariff
  - OTAŞ (LYY) loan is illustrated under telecom/logistics risk.