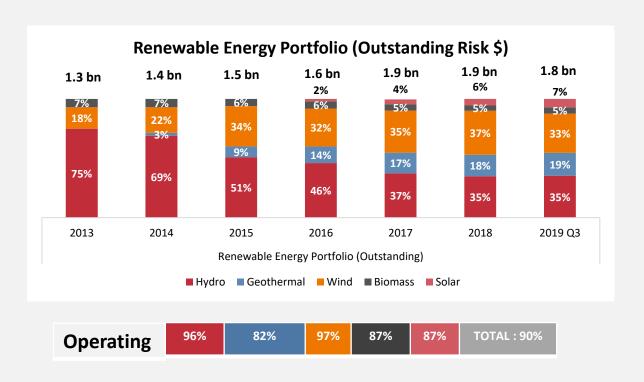

| Established MW |      |       |       |        |        |        | Numb   | oer of Plan | ts   |      |      |      |      |      |
|----------------|------|-------|-------|--------|--------|--------|--------|-------------|------|------|------|------|------|------|
|                | 2013 | 2014  | 2015  | 2016   | 2017   | 2018   | 2019   | 2013        | 2014 | 2015 | 2016 | 2017 | 2018 | 2019 |
| Hydro          | 217  | 598   | 2,218 | 9,561  | 11,096 | 11,706 | 12,588 | 14          | 40   | 126  | 388  | 418  | 447  | 463  |
| Wind           | 76   | 825   | 2,775 | 4,320  | 5,239  | 6,200  | 6,496  | 3           | 21   | 60   | 106  | 141  | 151  | 160  |
| Biomass        | 101  | 147   | 193   | 204    | 300    | 349    | 503    | 15          | 23   | 34   | 42   | 57   | 70   | 100  |
| Geothermal     | 140  | 228   | 390   | 599    | 752    | 997    | 1,253  | 6           | 9    | 14   | 20   | 29   | 37   | 45   |
| Solar          | -    | -     | -     | -      | 13     | 14     | 82     | -           | -    | -    | -    | 2    | 3    | 9    |
| TOTAL          | 534  | 1,798 | 5,575 | 14,684 | 17,400 | 19,266 | 20,922 | 38          | 93   | 234  | 556  | 647  | 708  | 777  |

- The guaranteed prices are applicable for 10 years. Local machinery incentives are applicable for 5 years.
- By the end of 2020, the YEKDEM mechanism for renewable energy projects will be
  discontinued. After 2020, the plants, which become operational until end of 2020
  will continue to benefit from YEKDEM with current conditions. The Government
  Officials have told several times that the government has been working on a
  supporting mechanism for post-YEKDEM period.

#### Separately;

In 2018, the electricity capacity mechanism was introduced as a support
mechanism mainly for thermal power plants in order to ensure supply and system
security. In 2019, TEİAŞ extended this to include hydroelectric power plants with
large reservoir areas, which did not benefit from the YEKDEM mechanism.

As a result, 10 hydroelectric power plants with a total installed capacity of 1,666 MW will be benefitting from the electricity capacity mechanism in 2019. The total amount of payment to be carried out in 2019 within the capacity mechanism is 2 billion TL.