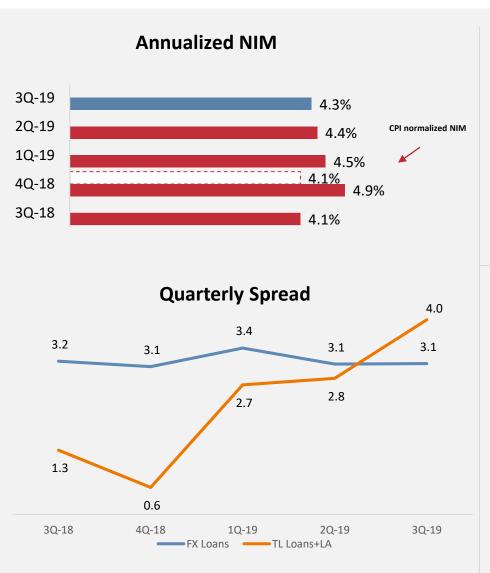

|
| Provisions (-)            | 333.8   | 318.4    | -5%   | 9  | 91.2  | 68.4      | -25% |                               |
| Tax Provisions (-)        | 111.3   | 150.0    | 35%   | 5  | 54.6  | 42.4      | -22% |                               |
| Net Profit                | 491.0   | 530.3    | 8%    | 1  | 94.8  | 150.3     | -23% |                               |

<sup>→</sup> Based on MIS data



<sup>→</sup> Swap costs are adjusted to net interest income.

<sup>→</sup> Interest Income from securities includes impairment expenses of marketable securities with provisions.

<sup>→ 2</sup>Q19 Provisions include Other Income, Deferred Tax and Expected Credit Losses in the audited P&L excluding impairment expenses of marketable securities

#### **Sustained Core NIM Generation**









# **Solid Solvency Metrics backed by Internal Capital Generation**







| Solvency Limits (%)         | 2019   |
|-----------------------------|--------|
| Capital Conservation Buffer | 2.500  |
| Counter Cyclical Buffer     | 0.011  |
|                             |        |
| CET 1                       | 7.011  |
| Tier 1 Ratio                | 8.511  |
| CAR                         | 10.511 |



# **Key Performance Indicators**



ROE; Annualized Net Income for the period / Average Total Equity. ROAA; Annualized Net Income for the period / Average Total Assets.

Tangible Equity (TE) = Shareholder equity – MtM valuations regarding FVOCI portfolio



#### **2019YE Guidance Revisions**

| Financial Guidance (%)         | <u>3Q19</u><br><u>Figures</u> | <u>2019</u><br>Guidance |