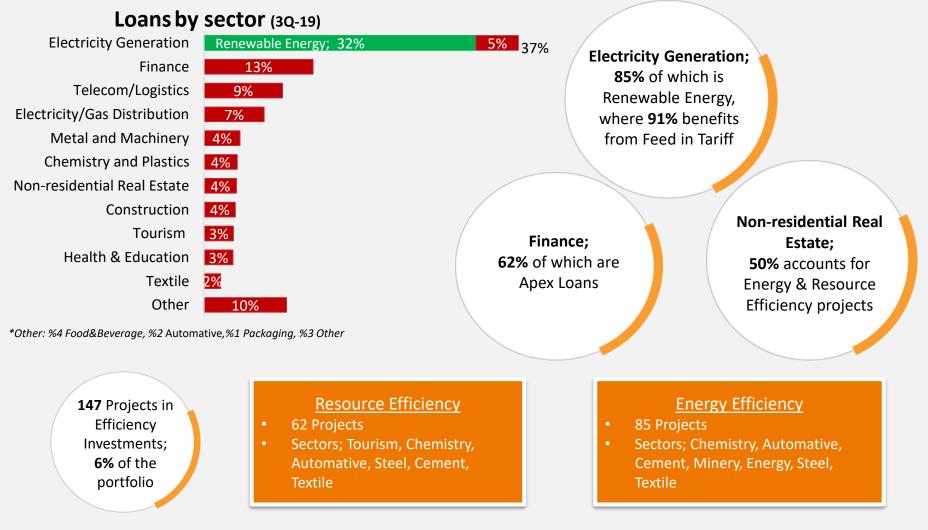

# **Selective Lending Book**

<sup>\* «</sup>The loan under Financial Assets at Fair Value Through P/L» (former OTAŞ Loan) is included in Gross Loans.

### **Energy Generation Portfolio in Detail**

- Within 289 REL projects, 90% is in operation.
- With respect to their installed capacity (MW), 87% of them are operative.
- In terms of MW power, 97% of the operating energy projects are backed by Feed-in Tariff Mechanism (Yekdem).