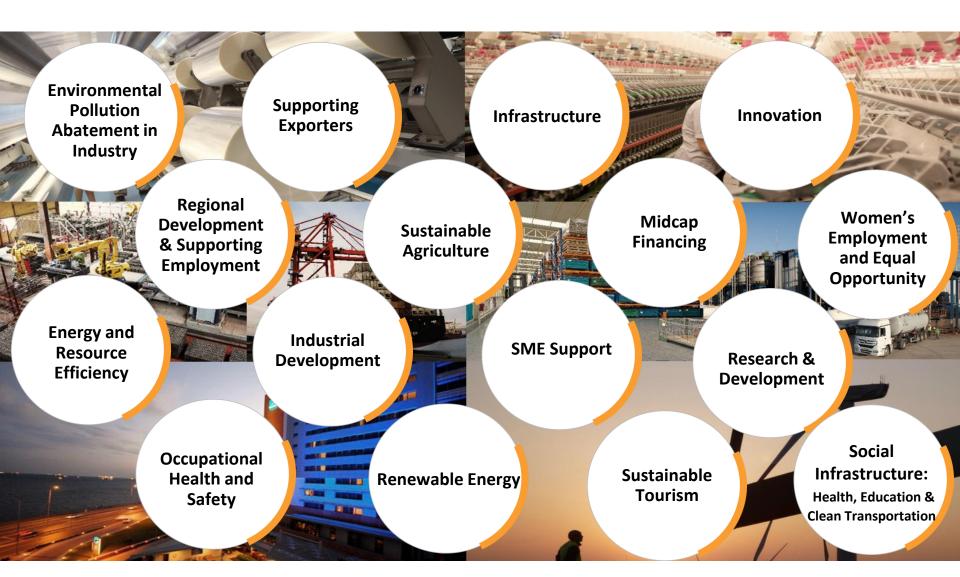

ing is deposits with an average maturity of circa 1.1 months, while that of credits is almost 2.0 years.

Majority of the funding is in long term with an average maturity of 11 years while that of the loans is 5.5 years.



# **Solid FX Liquidity and Maturity Profile**





# **Long Term DFI Funding Base**



# Yearly Multilateral Funding Agreements









#### **DFI Funding Agreements in 2019**

#### China Development Bank - USD 200 mn

First Treasury Guaranteed CDB loan with long maturity in Turkey

Manufacturing sector, SME, Energy, Infrastructure, Health and Education

#### **DFI Funding Agreements in 2018**

World Bank - USD 400 mn

Inclusive Access to Finance Project

AIIB - USD 200 mn

Sustainable Energy and Infrastructure



# Outstanding project themes shaping future loan book





# Resilient Balance Sheet against volatile market conditions





### **Strong Risk Management Perspective**

Credit Risk

- Monitoring the clients individually with analysing the financials
- Preparing monitoring reports for the clients at least once a year
- Keeping track of internal and external (if it is done) ratings of the customers, reviewing the internal ratings annually
- Actively managing the companies that are categorized in watch list (defined as loans that are 30 to 90 days delinquent)
- The value of the collateral taken is generally above the value of the loan
- Bank's lending is subject to the principles and internal limits set by the Board of Directors

Market Risk

- Matching policy of assets and liabilities with fixed and floating interest rates in different currencie