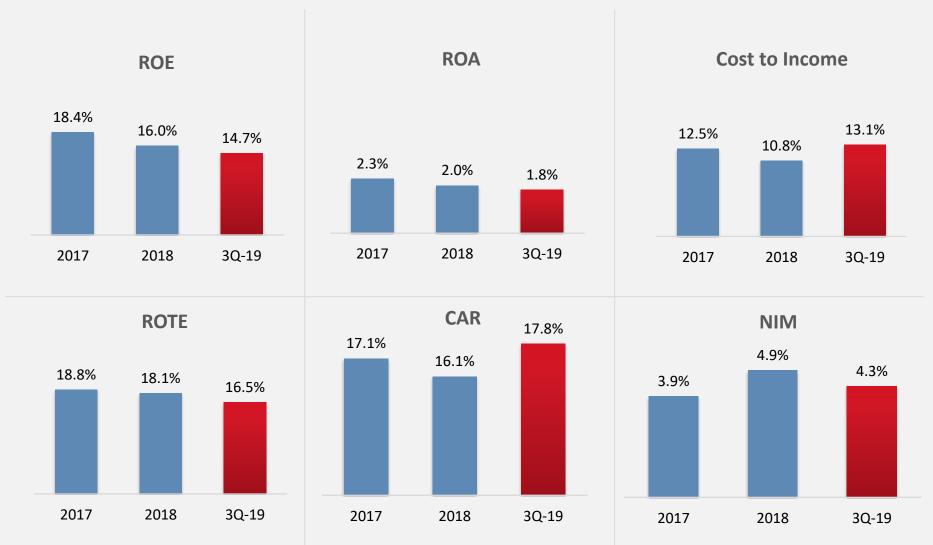

# **Key Performance Indicators**

ROE; Annualized Net Income for the period / Average Total Equity. ROAA; Annualized Net Income for the period / Average Total Assets.

Tangible Equity (TE) = Shareholder equity – MtM valuations regarding FVOCI portfolio

#### **2019YE Guidance Revisions**

| Financial Guidance (%)         | <u>3Q19</u><br><u>Figures</u> | <u>2019</u><br>Guidance | <u>Revised</u><br><u>Guidance</u> |
|--------------------------------|-------------------------------|-------------------------|-----------------------------------|
| FX Adjusted Loan Growth        | -1.3                          | ~5                      | Flat                              |
| Loans/Assets Ratio             | 74                            | ~75                     | no Δ                              |
| Loans/Long Term Funding Ratio* | 126                           | ~115                    | no Δ                              |
| Fees & Commissions Growth      | 50                            | >35                     | no Δ                              |
| OPEX Growth                    | 26                            | <25                     | no Δ                              |
| Net Interest Margin (adj.)**   | 4.3                           | 3.5-3.8                 | ~4                                |
| Return On Equity               | 14.7                          | 14-15                   | no Δ                              |
| Return On Assets               | 1.8                           | 1.5-1.7                 | no Δ                              |
| Cost/Income Ratio              | 13.1                          | 13-14                   | no Δ                              |
| Capital Adequacy Ratio         | 17.8                          | >15                     | no Δ                              |
| NPL Ratio                      | 3.2                           | ~4                      | <5                                |
| Net Cost of Risk               | 101 bps***                    | ~100 bps                | ~130 bps                          |