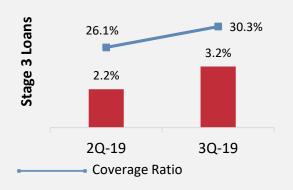

#### **Proactive Classification of Loans**

|                 | 30.06.2019   |                |                |                |  |  |  |  |
|-----------------|--------------|----------------|----------------|----------------|--|--|--|--|
| TL Mn.          | Gross Amount | Share in Total | Coverage Ratio | Provisions (-) |  |  |  |  |
| Stage 1         | 26,578       | 86.8%          | 0.63%          | 167            |  |  |  |  |
| Stage 2*        | 3,375        | 11.0%          | 11.4%          | 384            |  |  |  |  |
| Stage 3         | 682          | 2.2%           | 26.1%          | 178            |  |  |  |  |
| Gross Loans     | 30,635       | 100.0%         | 2.4%           | 729            |  |  |  |  |
| Free Provisions |              |                |                | 240            |  |  |  |  |
|                 |              |                |                |                |  |  |  |  |

|                 |              | 30.09.2019     |                |                |  |  |  |  |  |
|-----------------|--------------|----------------|----------------|----------------|--|--|--|--|--|
| TL Mn.          | Gross Amount | Share in Total | Coverage Ratio | Provisions (-) |  |  |  |  |  |
| Stage 1         | 25,645       | 86.3%          | 0.67%          | 171            |  |  |  |  |  |
| Stage 2*        | 3,108        | 10.5%          | 10.7%          | 332            |  |  |  |  |  |
| Stage 3         | 952          | 3.2%           | 30.3%          | 288            |  |  |  |  |  |
| Gross Loans     | 29,705       | 100.0%         | 2.7%           | 791            |  |  |  |  |  |
| Free Provisions |              |                |                | 240            |  |  |  |  |  |

<sup>\*</sup> The loan under Financial Assets at Fair Value Through P/L (former OTAŞ loan) is included in Stage 2 Loans

Sep'19 Net CoR \*\* 101 bps

<sup>\*\*</sup> Net Cost of Risk is calculated for the first 9M of the year.