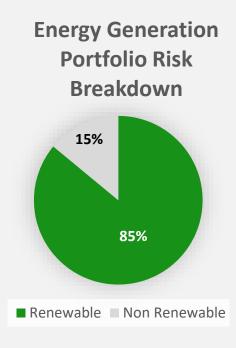

### **Energy Generation Portfolio in Detail**

- Within 289 REL projects, 90% is in operation.
- With respect to their installed capacity (MW), 87% of them are operative.
- In terms of MW power, 97% of the operating energy projects are backed by Feed-in Tariff Mechanism (Yekdem).