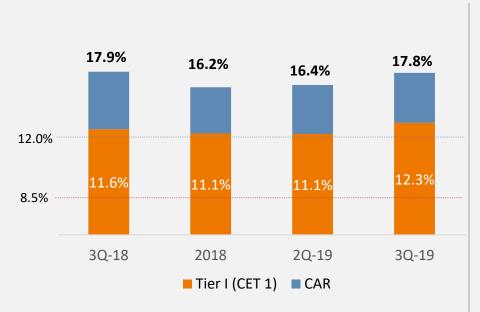

# **Solid Solvency Metrics backed by Internal Capital Generation**

| Solvency Limits (%)         | 2019   |
|-----------------------------|--------|
| Capital Conservation Buffer | 2.500  |
| Counter Cyclical Buffer     | 0.011  |
|                             |        |
| CET 1                       | 7.011  |
| Tier 1 Ratio                | 8.511  |
| CAR                         | 10.511 |