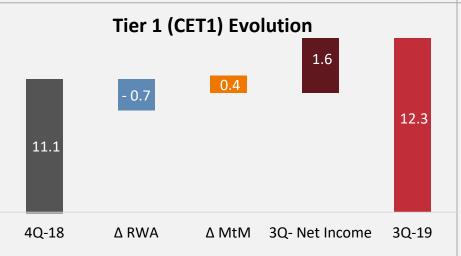

# **Solid Solvency Metrics backed by Internal Capital Generation**

| Solvency Limits (%)         | 2019   |
|-----------------------------|--------|
| Capital Conservation Buffer | 2.500  |
| Counter Cyclical Buffer     | 0.011  |
|                             |        |
| CET 1                       | 7.011  |
| Tier 1 Ratio                | 8.511  |
| CAR                         | 10.511 |