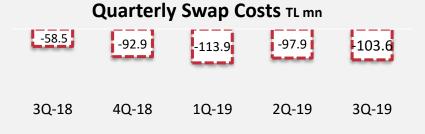

#### **Elevating Contribution of Commissions to Quarterly and Yearly Net Income**

|                           | Cu      | mulative |       |    |       | Quarterly | /    |                               |
|---------------------------|---------|----------|-------|----|-------|-----------|------|-------------------------------|
| TL mn                     | 9Q-18   | 9Q-19    | YoY   | 20 | Q-19  | 3Q-19     | QoQ  |                               |
| Net Interest Income       | 922.2   | 1,142.5  | 24%   | 3  | 98.8  | 371.7     | -7%  | Consistently stable NIM       |
| Trading Income            | 101.8   | -44.4    | -144% | -: | 18.3  | -68.4     | n.m  |                               |
| (Derivative MtM Valuation | 41.1    | -40.2    | n.m   | -  | -13.8 | -45.7)    | n.m  | Derivative valuations due to  |
| Net Commissions           | 13.2    | 19.8     | 50%   |    | 5.2   | 6.8       | 30%  | Visible pick decreasing rates |
| Dividend & Other          | 19.0    | 31.6     | 66%   |    | 5.4   | 1.6       | -70% | up in the advisory            |
| Banking Income            | 1,056.3 | 1,149.5  | 9%    | 3  | 91.1  | 311.7     | -20% | fees                          |
| OPEX (-)                  | 120.1   | 150.8    | 26%   | 5  | 50.5  | 50.6      | 0%   | Steady                        |
| Net Banking Income        | 936.2   | 998.7    | 7%    | 3  | 40.7  | 261.1     | -23% | efficiency<br>metrics         |
| Provisions (-)            | 333.8   | 318.4    | -5%   | 9  | 91.2  | 68.4      | -25% |                               |
| Tax Provisions (-)        | 111.3   | 150.0    | 35%   | 5  | 54.6  | 42.4      | -22% |                               |
| Net Profit                | 491.0   | 530.3    | 8%    | 1  | 94.8  | 150.3     | -23% |                               |