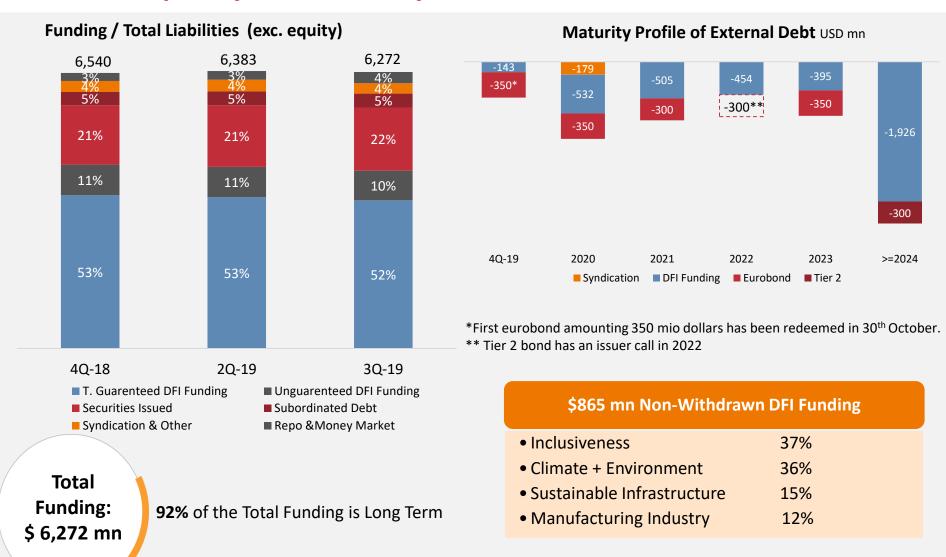

way of valuation, feasibility analysis, financial structuring and providing strategic roadmaps
- Sustainability and environmental consulting:
  - ESMS
  - Technical consulting
  - Climate change management
  - Renewable energy consulting
  - Investment monitoring for FIs
- Real estate appraisals



- Investment Banking
- Other Income, mainly from Subsidiaries as dividends







# **3Q-19 Highlights**



<sup>\*</sup>Net Banking Income = Income before provisions and tax

# **Banking Sector vs TSKB**



Majority of the funding is deposits with an average maturity of circa 1.1 months, while that of credits is almost 2.0 years.

Majority of the funding is in long term with an average maturity of 11 years while that of the loans is 5.5 years.



# **Solid FX Liquidity and Maturity Profile**





# **Long Term DFI Funding Base**



# Yearly Multilateral Funding Agreements









#### **DFI Funding Agreements in 2019**

#### China Development Bank - USD 200 mn

First Treasury Guaranteed CDB loan with long maturity in Turkey

Manufacturing sector, SME, Energy, Infrastructure, Health and Education

#### **DFI Funding Agreements in 2018**

World Bank - USD 400 mn

Inclusive Access to Finance Project

AIIB - USD 200 mn

Sustainable Energy and Infrastructure



# Outstanding project themes shaping future loan book





# Resilient Balance Sheet against volatile market conditions





### **Strong Risk Management Perspective**

Credit Risk

- Monitoring the clients individually with analysing the financials
- Preparing monitoring reports for the clients at least once a year
- Keepin