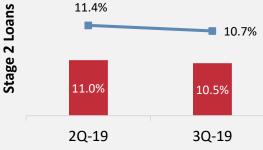

#### **Proactive Classification of Loans**

|                 | 30.06.2019   |                |                |                |  |  |  |  |
|-----------------|--------------|----------------|----------------|----------------|--|--|--|--|
| TL Mn.          | Gross Amount | Share in Total | Coverage Ratio | Provisions (-) |  |  |  |  |
| Stage 1         | 26,578       | 86.8%          | 0.63%          | 167            |  |  |  |  |
| Stage 2*        | 3,375        | 11.0%          | 11.4%          | 384            |  |  |  |  |
| Stage 3         | 682          | 2.2%           | 26.1%          | 178            |  |  |  |  |
| Gross Loans     | 30,635       | 100.0%         | 2.4%           | 729            |  |  |  |  |
| Free Provisions |              |                |                | 240            |  |  |  |  |
|                 |              |                |                |                |  |  |  |  |

|                 |              | 30.09.2019     |                |                |  |  |  |  |  |
|-----------------|--------------|----------------|----------------|----------------|--|--|--|--|--|
| TL Mn.          | Gross Amount | Share in Total | Coverage Ratio | Provisions (-) |  |  |  |  |  |
| Stage 1         | 25,645       | 86.3%          | 0.67%          | 171            |  |  |  |  |  |
| Stage 2*        | 3,108        | 10.5%          | 10.7%          | 332            |  |  |  |  |  |
| Stage 3         | 952          | 3.2%           | 30.3%          | 288            |  |  |  |  |  |
| Gross Loans     | 29,705       | 100.0%         | 2.7%           | 791            |  |  |  |  |  |
| Free Provisions |              |                |                | 240            |  |  |  |  |  |