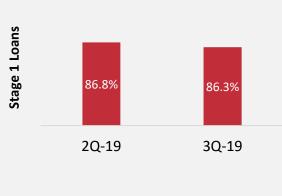

#### **Proactive Classification of Loans**

|                 | 30.06.2019   |                |                |                |  |  |  |  |
|-----------------|--------------|----------------|----------------|----------------|--|--|--|--|
| TL Mn.          | Gross Amount | Share in Total | Coverage Ratio | Provisions (-) |  |  |  |  |
| Stage 1         | 26,578       | 86.8%          | 0.63%          | 167            |  |  |  |  |
| Stage 2*        | 3,375        | 11.0%          | 11.4%          | 384            |  |  |  |  |
| Stage 3         | 682          | 2.2%           | 26.1%          | 178            |  |  |  |  |
| Gross Loans     | 30,635       | 100.0%         | 2.4%           | 729            |  |  |  |  |
| Free Provisions |              |                |                | 240            |  |  |  |  |
|                 |              |                |                |                |  |  |  |  |

|                 |              | 30.09.2019     |                |                |  |  |  |  |  |
|-----------------|--------------|----------------|----------------|----------------|--|--|--|--|--|
| TL Mn.          | Gross Amount | Share in Total | Coverage Ratio | Provisions (-) |  |  |  |  |  |
| Stage 1         | 25,645       | 86.3%          | 0.67%          | 171            |  |  |  |  |  |
| Stage 2*        | 3,108        | 10.5%          | 10.7%          | 332            |  |  |  |  |  |
| Stage 3         | 952          | 3.2%           | 30.3%          | 288            |  |  |  |  |  |
| Gross Loans     | 29,705       | 100.0%         | 2.7%           | 791            |  |  |  |  |  |
| Free Provisions |              |                |                | 240            |  |  |  |  |  |