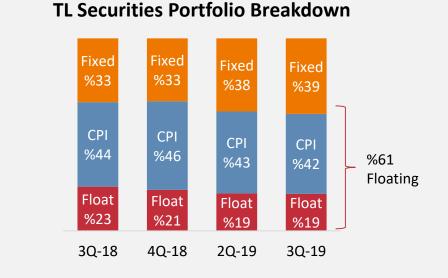

### **Favorable Yields on Securities support Profitability**

- 69% of the total securities portfolio is in TL terms.
- Duration: 1.0 yrs in Fixed bonds, 1.5 yrs in Floating bonds,
   3.1 yrs in CPIs in TL Sec. Portfolio.
- **70%** is in AFS portfolio.
- Private sector bonds: 2.8% of total portfolio