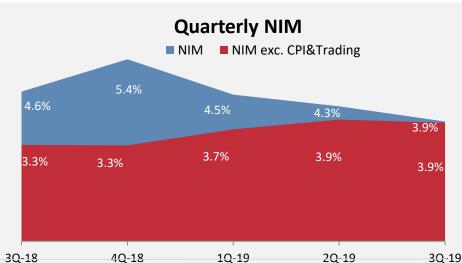

#### **Sustained Core NIM Generation**

#### **Elevating Contribution of Commissions to Quarterly and Yearly Net Income**

|                           | Cu      | mulative |       |    |       | Quarterly | /    |                               |
|---------------------------|---------|----------|-------|----|-------|-----------|------|-------------------------------|
| TL mn                     | 9Q-18   | 9Q-19    | YoY   | 20 | Q-19  | 3Q-19     | QoQ  |                               |
| Net Interest Income       | 922.2   | 1,142.5  | 24%   | 3  | 98.8  | 371.7     | -7%  | Consistently stable NIM       |
| Trading Income            | 101.8   | -44.4    | -144% | -: | 18.3  | -68.4     | n.m  |                               |
| (Derivative MtM Valuation | 41.1    | -40.2    | n.m   | -  | -13.8 | -45.7)    | n.m  | Derivative valuations due to  |
| Net Commissions           | 13.2    | 19.8     | 50%   |    | 5.2   | 6.8       | 30%  | Visible pick decreasing rates |
| Dividend & Other          | 19.0    | 31.6     | 66%   |    | 5.4   | 1.6       | -70% | up in the advisory            |
| Banking Income            | 1,056.3 | 1,149.5  | 9%    | 3  | 91.1  | 311.7     | -20% | fees                          |
| OPEX (-)                  | 120.1   | 150.8    | 26%   | 5  | 50.5  | 50.6      | 0%   | Steady                        |
| Net Banking Income        | 936.2   | 998.7    | 7%    | 3  | 40.7  | 261.1     | -23% | efficiency<br>metrics         |
| Provisions (-)            | 333.8   | 318.4    | -5%   | 9  | 91.2  | 68.4      | -25% |                               |
| Tax Provisions (-)        | 111.3   | 150.0    | 35%   | 5  | 54.6  | 42.4      | -22% |                               |
| Net Profit                | 491.0   | 530.3    | 8%    | 1  | 94.8  | 150.3     | -23% |                               |