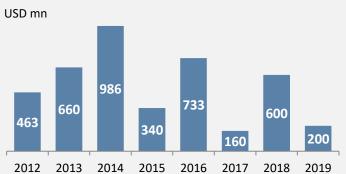

# Yearly Multilateral Funding Agreements

#### **DFI Funding Agreements in 2019**

#### China Development Bank - USD 200 mn

First Treasury Guaranteed CDB loan with long maturity in Turkey

Manufacturing sector, SME, Energy, Infrastructure, Health and Education

#### **DFI Funding Agreements in 2018**

World Bank - USD 400 mn

Inclusive Access to Finance Project

AIIB - USD 200 mn

Sustainable Energy and Infrastructure