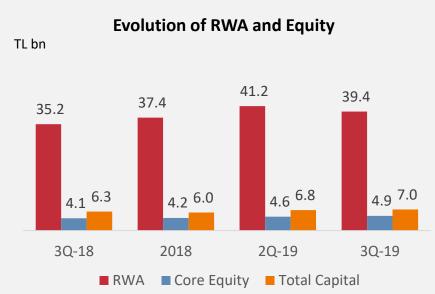

# **Solid Solvency Metrics backed by Internal Capital Generation**

| Solvency Limits (%)         | 2019   |
|-----------------------------|--------|
| Capital Conservation Buffer | 2.500  |
| Counter Cyclical Buffer     | 0.011  |
|                             |        |
| CET 1                       | 7.011  |
| Tier 1 Ratio                | 8.511  |
| CAR                         | 10.511 |